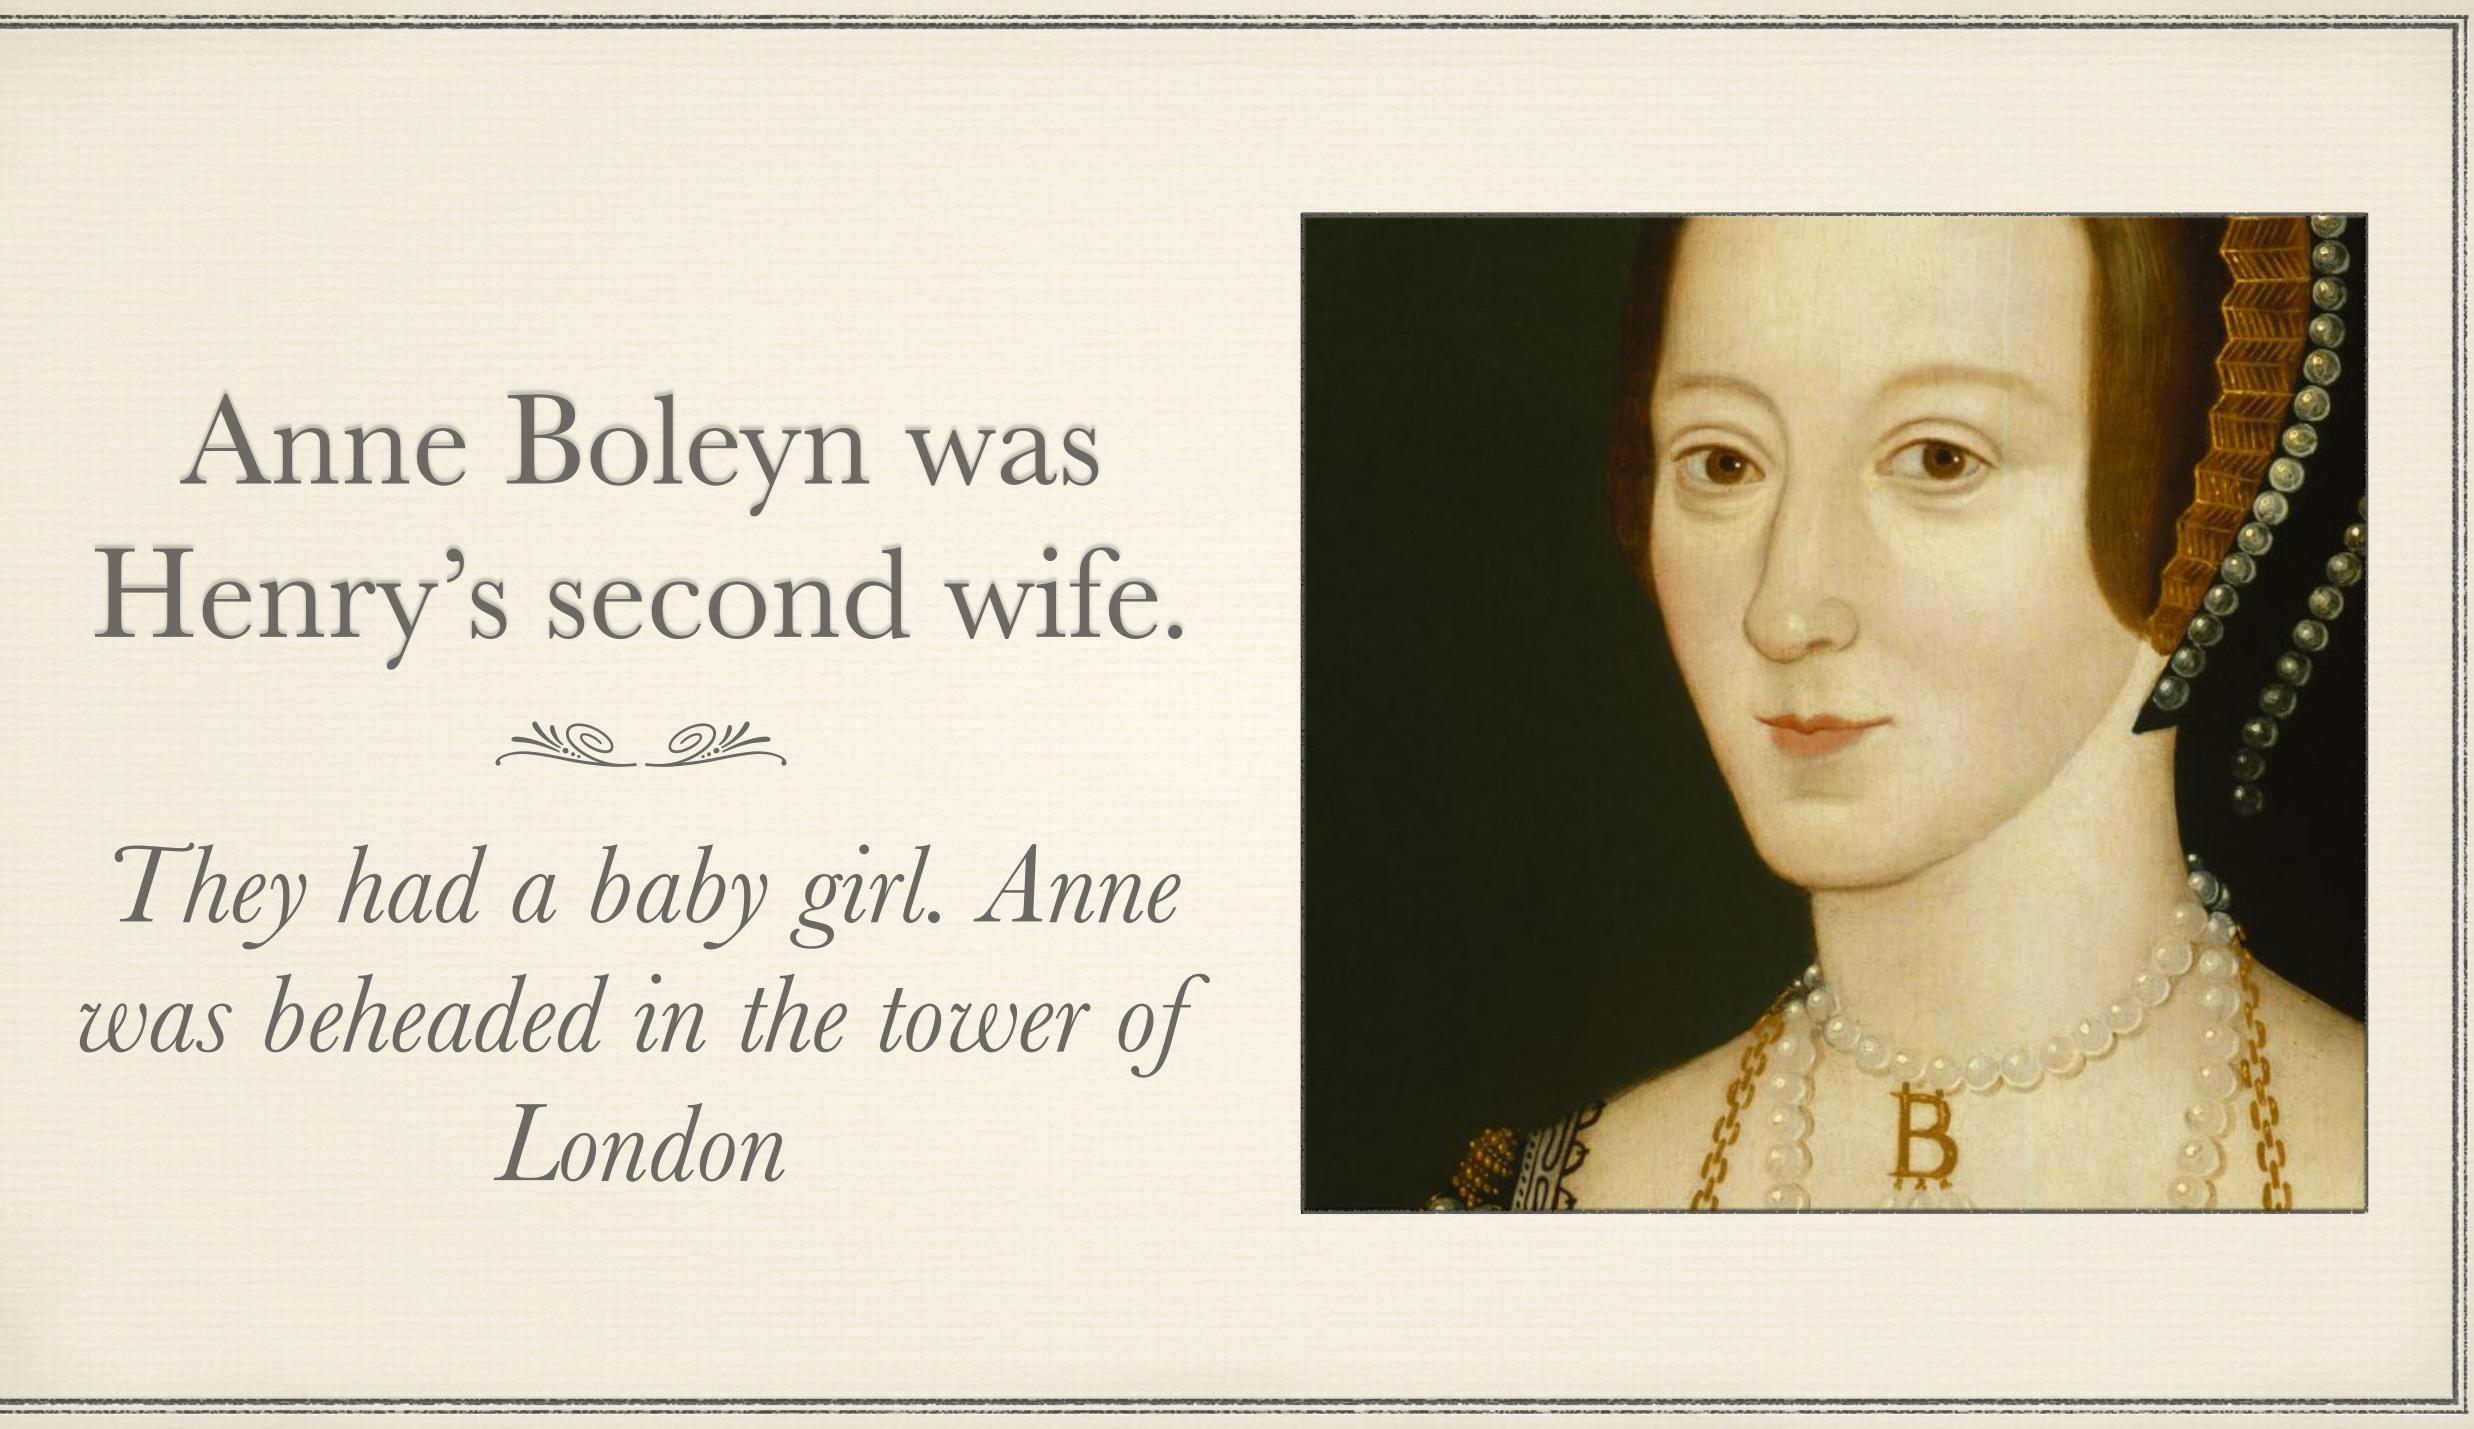

## Anne Boleyn was Henry's second wife.

10 011

They had a baby girl. Anne was beheaded in the tower of London