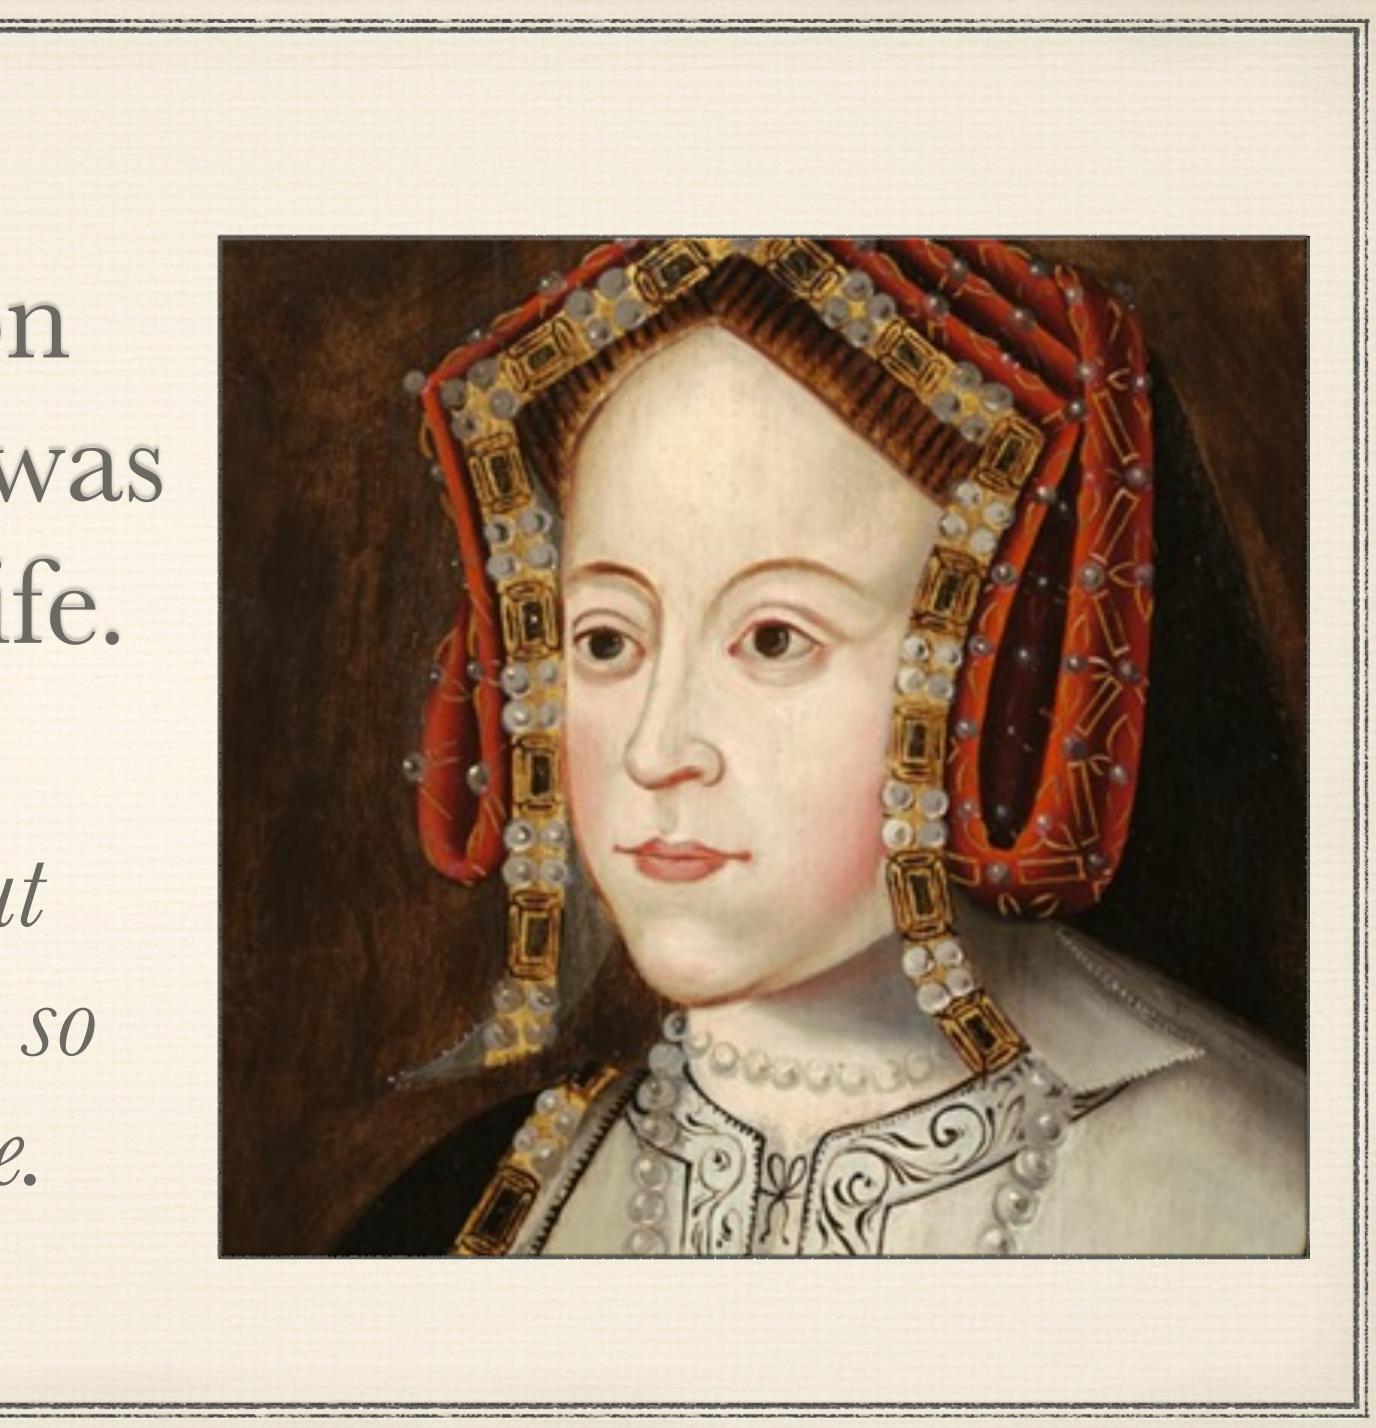

#### Catherine of Aragon was from Spain. She was Henry VIII's first wife.

They had a baby girl, but Henry wanted a baby boy so Henry divorced Catherine.

10 011