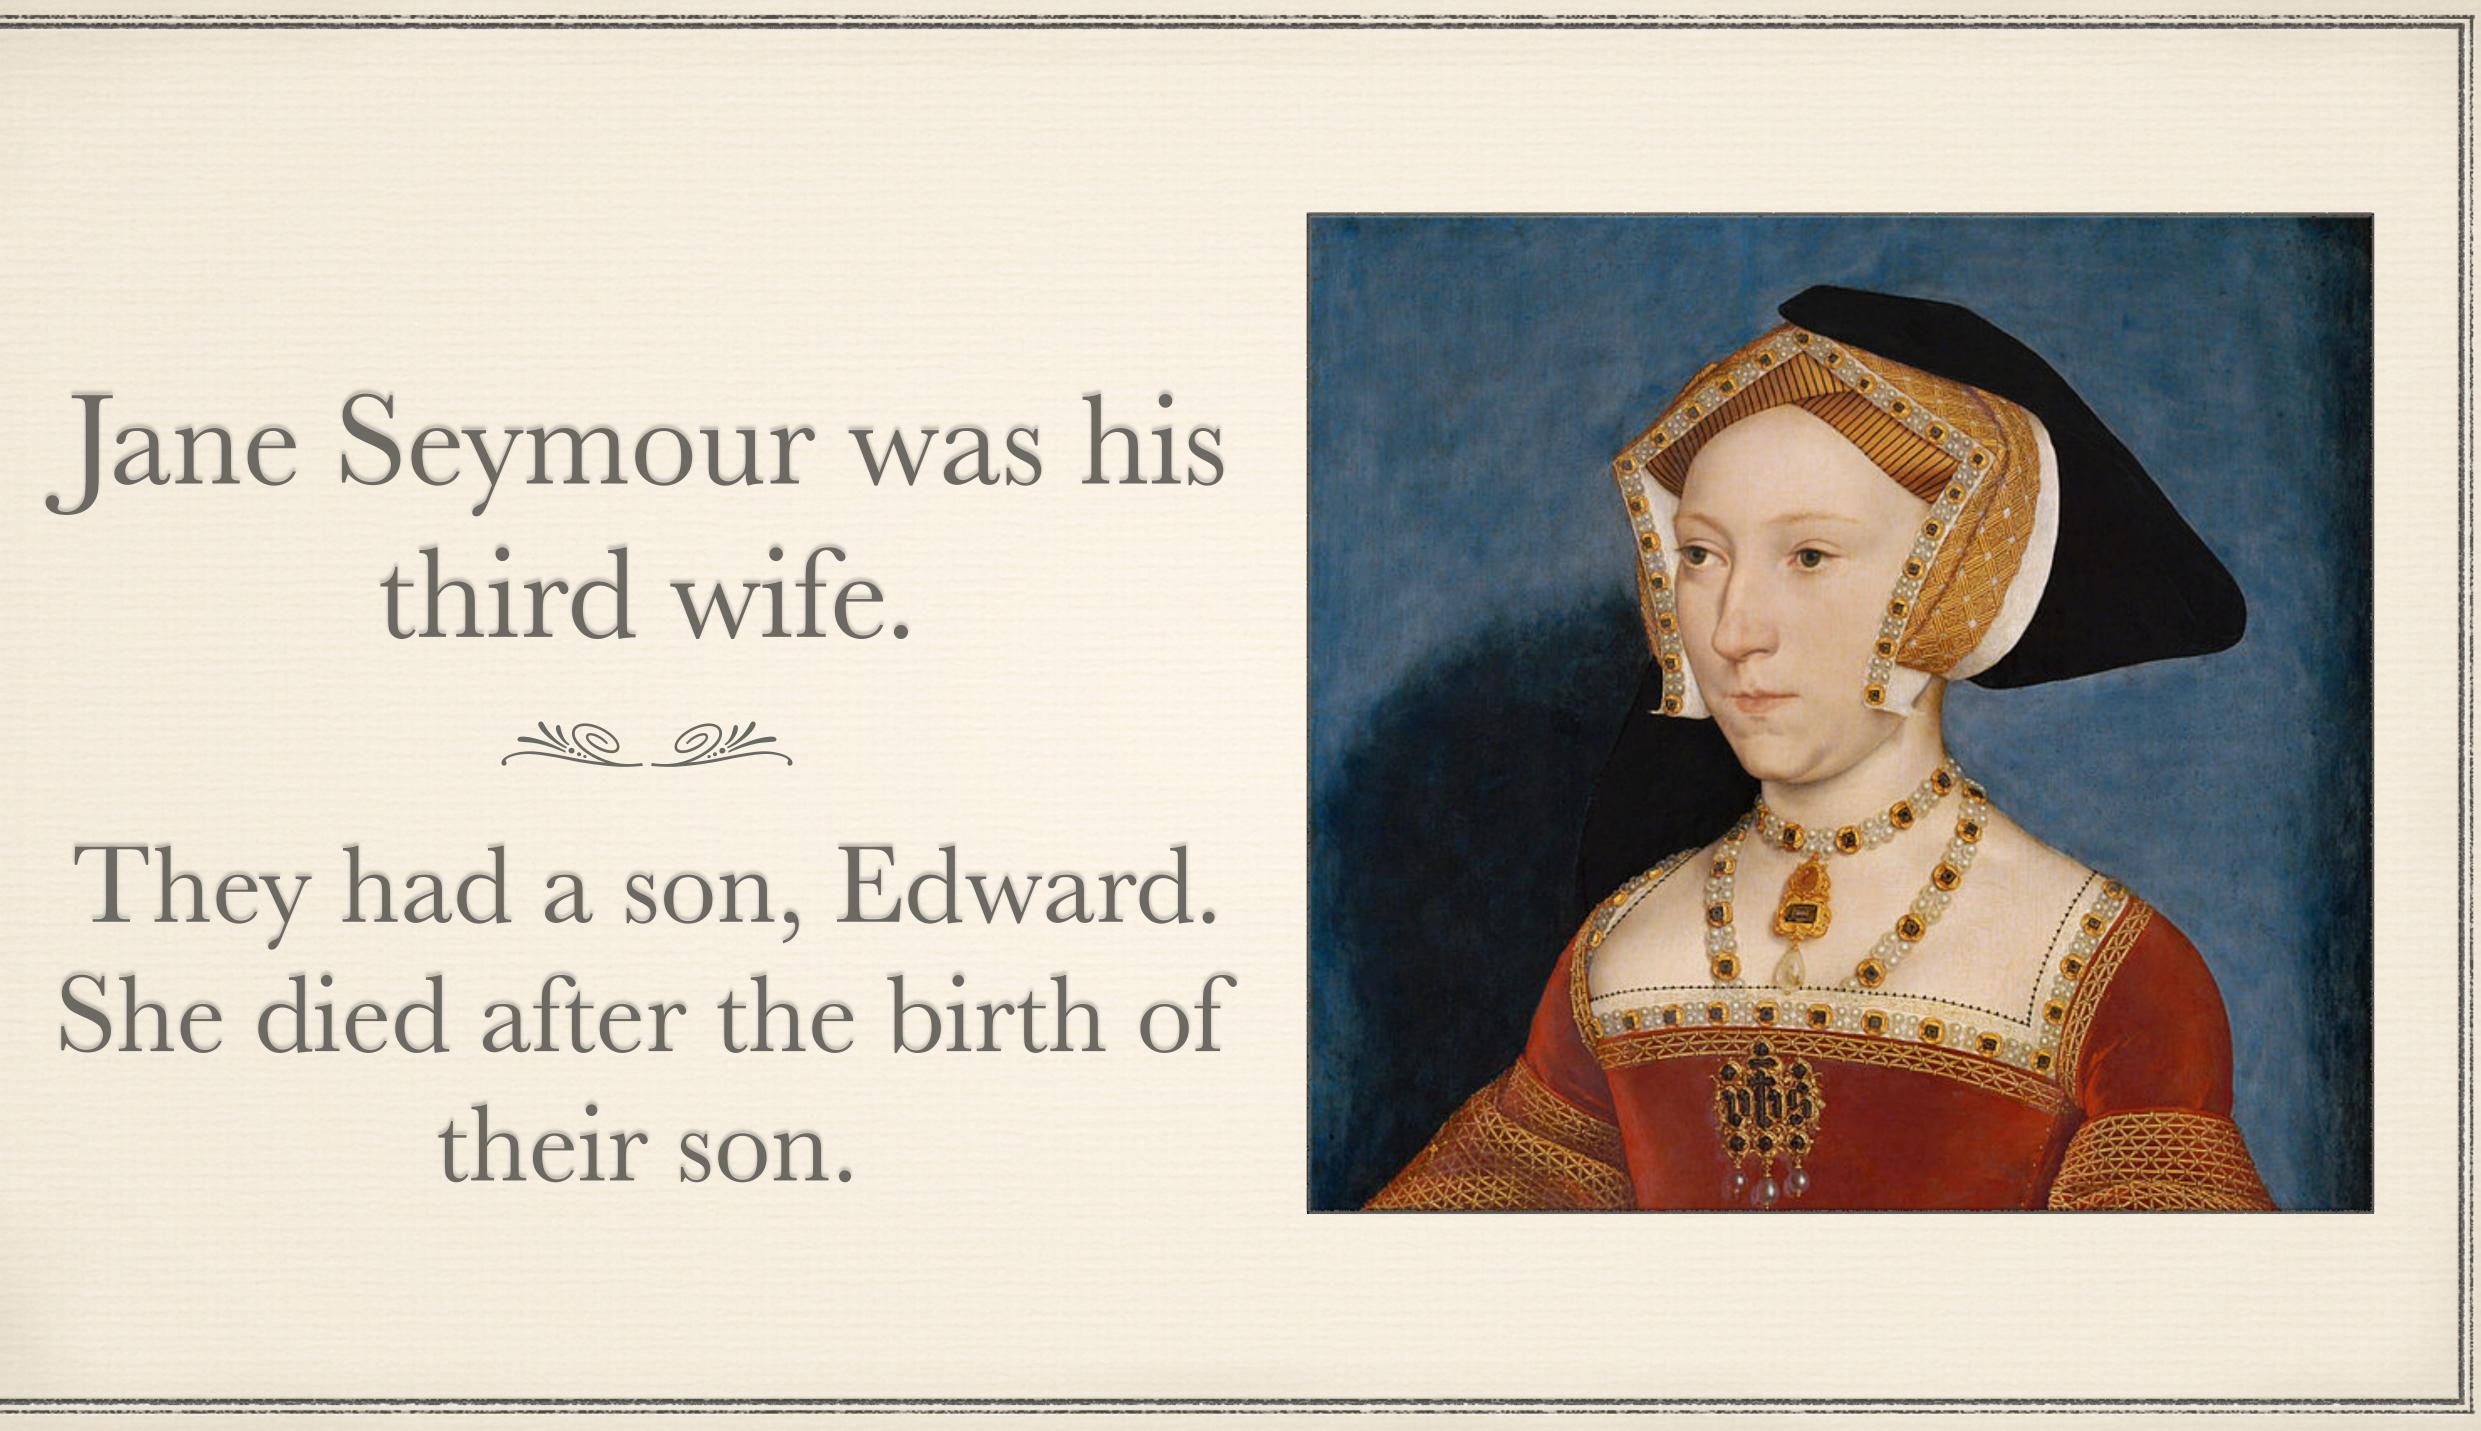

#### Jane Seymour was his third wife.

They had a son, Edward. She died after the birth of their son.